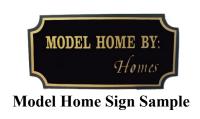

#### **Model Home Signs**

One sign per model stating Floorplan/Builder name:

• 24" x 12" - Black background with gold trim & white lettering mounted on (2) 4x4 black painted poles, approx. 3' above grade and as close to the front entrance of home as possible. Mounting poles should not be visible above the sign plate