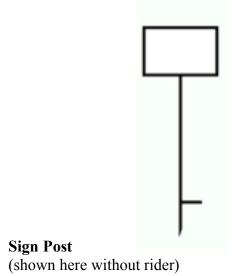

- Size shall be 10.5 inches x 13 inches.
- Single post, middle mount, <sup>3</sup>/<sub>4</sub> inch thick, black metal framed on all four sides.
- Height of post is three (3) feet above ground (see sample below).
- Colors are letters Pantone 1265C (gold) or White (not cream, off white, eggshell, etc.) on a black background (sample below).
- One "Take-Away" box may be attached to sign post.