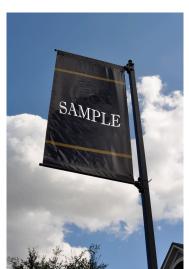

#### **Flags**

One freestanding flagpole per model is permitted. Pole is black and not to exceed 20' high. Pole may exhibit <u>either</u> the American flag (4' x 6' with appropriate lighting) or a fixed, unlit stationary boulevard flag consisting of black background with gold/white lettering but not both.

# **Samples:**

FOR SALE EAST WEST REALTY (904) 291-7200

For Sale/Available

(Color Sample -Option A)

FOR SALE EAST WEST REALTY (904) 291-7200

For Sale/Available (Color Sample - Option B)

Banner Sample