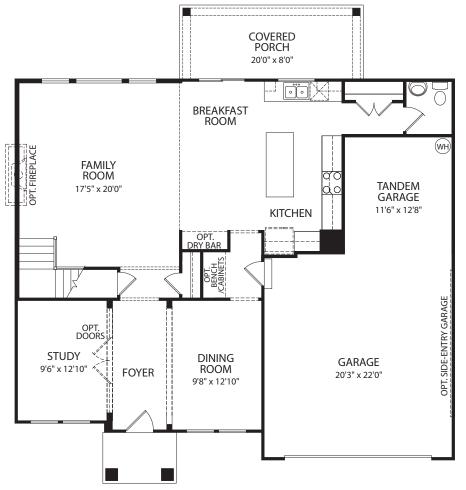

# Buchanan

## by Drees Homes

Main Level

**Optional Bedroom #6** 

Note: Not all plans and elevations are available in all communities. Room sizes may vary due to elevation and siding material selected. The elevations and floor plans in this brochure show optional items. Because we are constantly improving our product, we reserve the right to change product features, brand names, dimensions, architectural details and design. This brochure and exterior colors shown here are for illustrative purposes only. They are not meant to represent actual product selections and may not be representative of available colors in specific communities. This is not part of a legal contract.