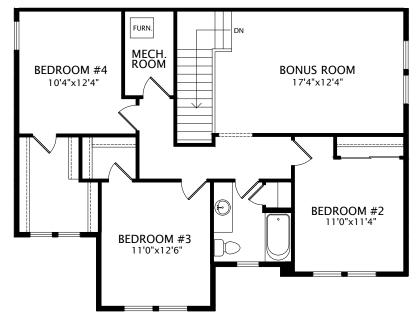

## New from the Architect

Cormorant B

The elevations and floor plans in this brochure show optional items.

UNIVERSAL DESIGNS

by Drees Homes

SEAT WH

Optional Garden Bath

Optional Deluxe Shower

Optional Full Bath at Second Level

Second Level