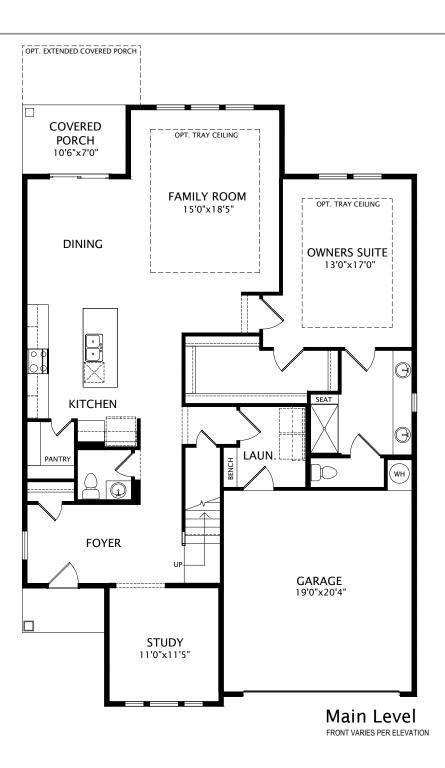

## New from the Architect

Cormorant B

The elevations and floor plans in this brochure show optional items.

UNIVERSAL DESIGNS

by Drees Homes

SEAT WH

Optional Garden Bath

Optional Deluxe Shower