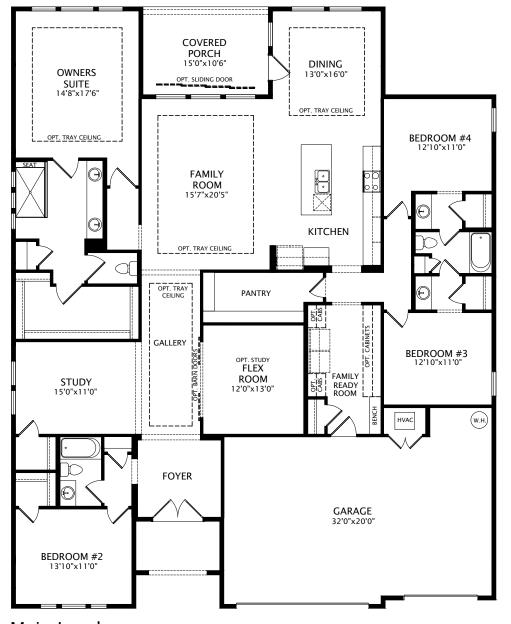

## Eastgate

by Drees Homes

**Optional Owners Bath** 

Optional Bedroom #5 vs. Study

Main Level FRONT VARIES PER ELEVATION

Note: Not all plans and elevations are available in all communities. Room sizes may vary due to elevation and siding material selected. The elevations and floor plans in this brochure show optional items. Because we are constantly improving our product, we reserve the right to change product features, brand names, dimensions, architectural details and design. This brochure and exterior colors shown here are for illustrative purposes only. They are not meant to represent actual product selections and may not be representative of available colors in specific communities. This is not part of a legal contract.