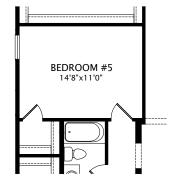

## Eastgate

by Drees Homes

**Optional Owners Bath** 

Optional Bedroom #5 vs. Study

Main Level FRONT VARIES PER ELEVATION

Note: Not all plans and elevations are available in all communities. Room sizes may vary due to elevation and siding material selected. The elevations and floor plans in this brochure show optional items. Because we are constantly improving our product, we reserve the right to change product features, brand names, dimensions, architectural details and design. This brochure and exterior colors shown here are for illustrative purposes only. They are not meant to represent actual product selections and may not be representative of available colors in specific communities. This is not part of a legal contract.