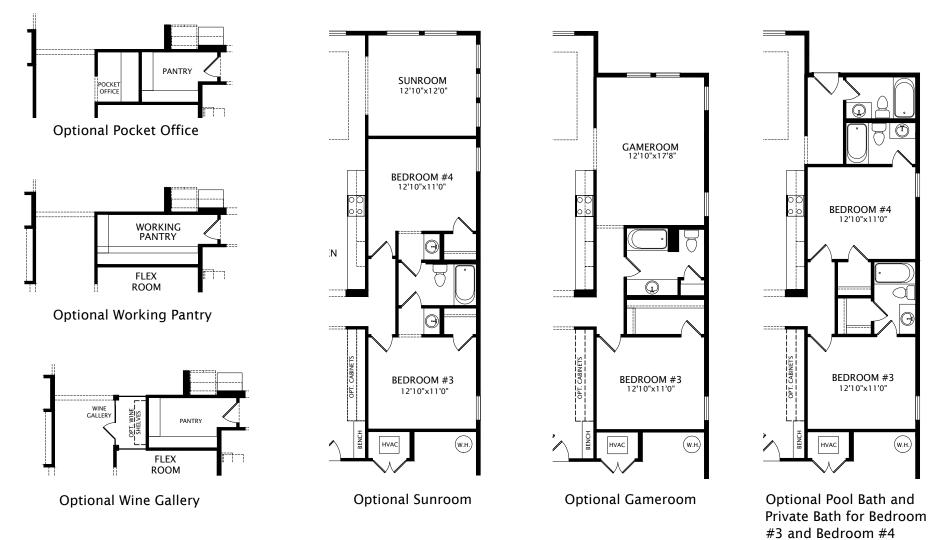

### New from the Architect

Eastgate A

The elevations and floor plans in this brochure show optional items.

## Eastgate

by Drees Homes

**Optional Owners Bath** 

Optional Bedroom #5 vs. Study

Main Level FRONT VARIES PER ELEVATION

Note: Not all plans and elevations are available in all communities. Room sizes may vary due to elevation and siding material selected. The elevations and floor plans in this brochure show optional items. Because we are constantly improving our product, we reserve the right to change product features, brand names, dimensions, architectural details and design. This brochure and exterior colors shown here are for illustrative purposes only. They are not meant to represent actual product selections and may not be representative of available colors in specific communities. This is not part of a legal contract.