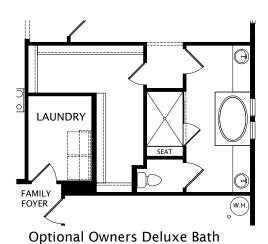

## New from the Architect

Highland F

The elevations and floor plans in this brochure show optional items.

by Drees Homes

Main Level with Optional Second Level

Main Level

FRONT VARIES PER ELEVATION

Optional Bedroom #4