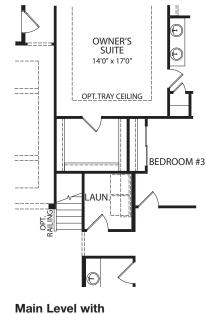

### by Drees Homes

Main Level

BEDROOM #3

**Optional Bedroom #5** 

**Optional Bedroom #4 vs. Gameroom** 

Optional Second Level

FRONT VARIES PER ELEVATION

**Optional Bonus Room with Full Bath** 