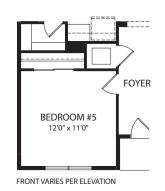

### by Drees Homes

Main Level

BEDROOM #3

**Optional Bedroom #5** 

**Optional Bedroom #4 vs. Gameroom** 

Optional Second Level

FRONT VARIES PER ELEVATION

**Optional Bonus Room with Full Bath** 