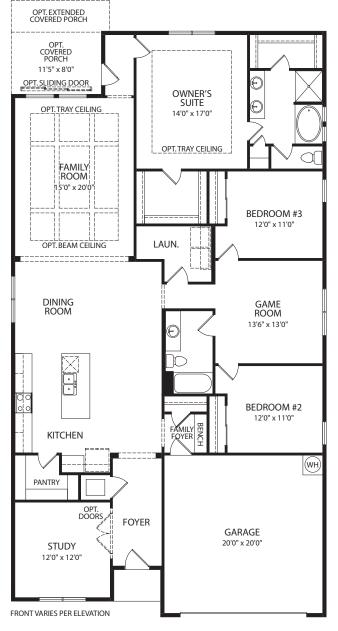

### by Drees Homes

Main Level

BEDROOM #3

**Optional Bedroom #5** 

**Optional Bedroom #4 vs. Gameroom** 

Optional Second Level

FRONT VARIES PER ELEVATION

**Optional Bonus Room with Full Bath** 