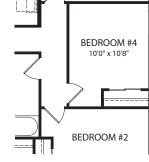

### by Drees Homes

Main Level

BEDROOM #3

**Optional Bedroom #5** 

**Optional Bedroom #4 vs. Gameroom** 

Optional Second Level

FRONT VARIES PER ELEVATION

**Optional Bonus Room with Full Bath** 