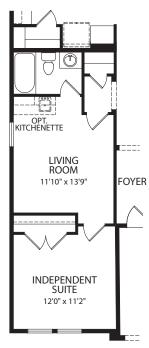

### Optional Independent Suite

**Optional Super Shower** 

WH) LOCATION OF WH WITH OPT. CARRIAGE GARAGE LAUN. OPT. CARRIAGE GARAGE BENCH 12'5" x 19'0" (WH) **FAMILY FOYER** OPT. 2-CAR SIDE-ENTRY GARAGE OPT. GARAGE 20'4" x 24'2" LIVING ROOM 10'2" x 13'8" FRONT VARIES PER ELEVATION OPT. 3-CAR SIDE-ENTRY GARAGE

Second Level

**Optional Living Room and Powder Bath** 