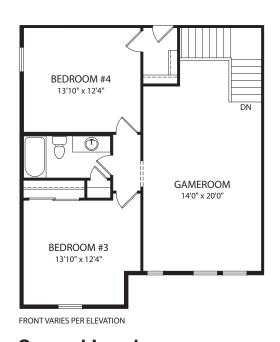

## by Drees Homes

FRONT VARIES PER ELEVATION

Second Level

**Optional Living Room and Powder Bath** 