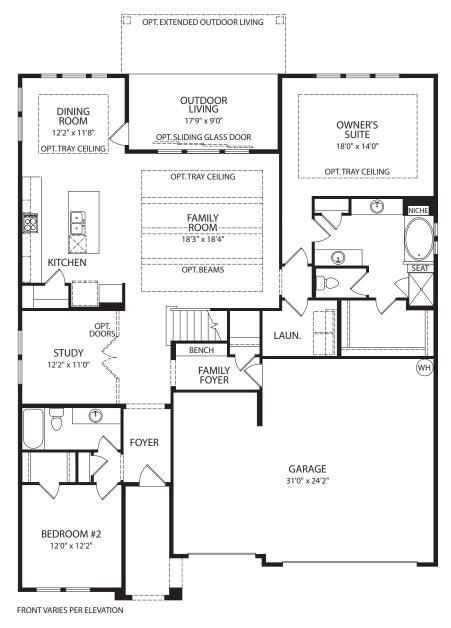

# Marshall



Marshall B



The elevations and floor plans in this brochure show optional items.

## by Drees Homes







FRONT VARIES PER ELEVATION

### Optional Independent Suite



**Optional Super Shower** 



WH) LOCATION OF WH WITH OPT. CARRIAGE GARAGE LAUN. OPT. CARRIAGE GARAGE BENCH 12'5" x 19'0" (WH) **FAMILY FOYER** OPT. 2-CAR SIDE-ENTRY GARAGE OPT. GARAGE 20'4" x 24'2" LIVING ROOM 10'2" x 13'8" FRONT VARIES PER ELEVATION OPT. 3-CAR SIDE-ENTRY GARAGE



Second Level

**Optional Living Room and Powder Bath** 



#### Marshall A



#### Marshall C



The elevations and floor plans in this brochure show optional items.



#### dreeshomes.com

©2015, The Drees Company. All Rights Reserved. No portion of this material may be reproduced in any form or by any means, including photocopying, without the express written permission of The Drees Company. The Drees Company will vigorously prosecute any una