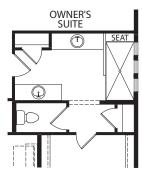

# Marshall



Marshall B



The elevations and floor plans in this brochure show optional items.

## by Drees Homes







FRONT VARIES PER ELEVATION

### Optional Independent Suite



**Optional Super Shower** 



WH) LOCATION OF WH WITH OPT. CARRIAGE GARAGE LAUN. OPT. CARRIAGE GARAGE BENCH 12'5" x 19'0" (WH) **FAMILY FOYER** OPT. 2-CAR SIDE-ENTRY GARAGE OPT. GARAGE 20'4" x 24'2" LIVING ROOM 10'2" x 13'8" FRONT VARIES PER ELEVATION OPT. 3-CAR SIDE-ENTRY GARAGE



Second Level

**Optional Living Room and Powder Bath** 



#### Marshall A



#### Marshall C



The elevations and floor plans in this brochure show optional items.



#### dreeshomes.com

©2015, The Drees Company. All Rights Reserved. No portion of this material may be reproduced in any form or by any means, including photocopying, without the express written permission of The Drees Company. The Drees Company will vigorously prosecute any unauthorized use of this material.