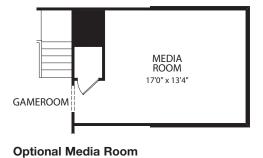

# Marshall



Marshall B



The elevations and floor plans in this brochure show optional items.

## by Drees Homes







FRONT VARIES PER ELEVATION

### Optional Independent Suite



**Optional Super Shower** 



WH) LOCATION OF WH WITH OPT. CARRIAGE GARAGE LAUN. OPT. CARRIAGE GARAGE BENCH 12'5" x 19'0" (WH) **FAMILY FOYER** OPT. 2-CAR SIDE-ENTRY GARAGE OPT. GARAGE 20'4" x 24'2" LIVING ROOM 10'2" x 13'8" FRONT VARIES PER ELEVATION OPT. 3-CAR SIDE-ENTRY GARAGE



Second Level

**Optional Living Room and Powder Bath** 



#### Marshall A



#### Marshall C



The elevations and floor plans in this brochure show optional items.



#### dreeshomes.com

©2015, The Drees Company. All Rights Reserved. No portion of this material may be reproduced in any form or by any means, including photocopying, without the express written permission of The Drees Company. The Drees Company will vigorously prosecute any unauthorized use of this material.