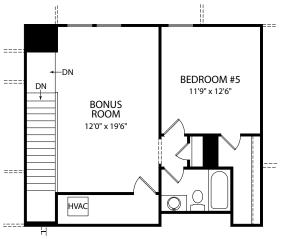

FRONT VARIES PER ELEVATION

Optional 2-Car Side-Entry Garage with Carriage Garage

FRONT VARIES PER ELEVATION

Optional Second Level Bonus Room and Bedroom #5 with Full Bath

Optional Second Level Bonus Room with Full Bath

FRONT VARIES PER ELEVATION

Optional 2-Car Side-Entry Garage with Carriage Garage

**Optional Bedroom #5 with Full Bath** 

ًם

San Pablo B

San Pablo C

San Pablo G

San Pablo H