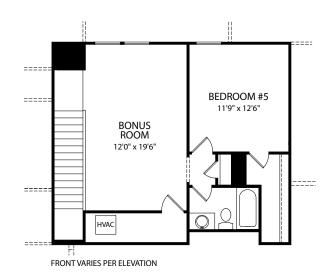

FRONT VARIES PER ELEVATION

Optional 2-Car Side-Entry Garage with Carriage Garage

FRONT VARIES PER ELEVATION

Optional Second Level Bonus Room and Bedroom #5 with Full Bath

Optional Second Level Bonus Room with Full Bath

FRONT VARIES PER ELEVATION

Optional 2-Car Side-Entry Garage with Carriage Garage

**Optional Bedroom #5 with Full Bath** 

ًם

San Pablo B

San Pablo C

San Pablo G

San Pablo H