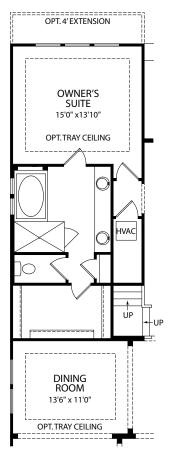

## San Pablo



San Pablo J









Optional Main Level with Optional Second Level

Note: Not all plans and elevations are available in all communities. Room sizes may vary due to elevation and siding material selected. The elevations and floor plans in this brochure show optional items. Because we are constantly improving our product, we reserve the right to change product features, brand names, dimensions, architectural details and design. This brochure and exterior colors shown here are for illustrative purposes only. They are not meant to represent actual product selections and may not be representative of available colors in specific communities. This is not part of a legal contract.



FRONT VARIES PER ELEVATION

Optional 2-Car Side-Entry Garage with Carriage Garage



FRONT VARIES PER ELEVATION

Optional Second Leve