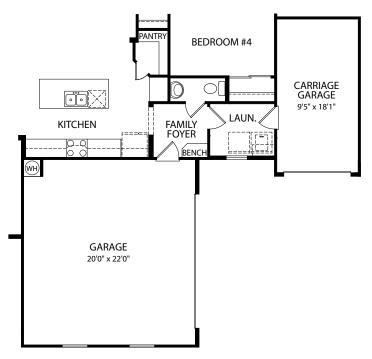

FRONT VARIES PER ELEVATION

Optional 2-Car Side-Entry Garage with Carriage Garage

FRONT VARIES PER ELEVATION

Optional Second Level Bonus Room and Bedroom #5 with Full Bath

Optional Second Level Bonus Room with Full Bath

FRONT VARIES PER ELEVATION

Optional 2-Car Side-Entry Garage with Carriage Garage

**Optional Bedroom #5 with Full Bath** 

ًם

San Pablo B

San Pablo C

San Pablo G

San Pablo H