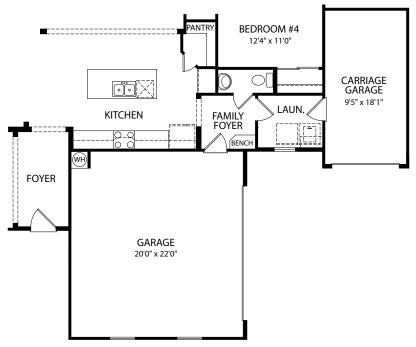

FRONT VARIES PER ELEVATION

Optional 2-Car Side-Entry Garage with Carriage Garage

FRONT VARIES PER ELEVATION

Optional Second Level Bonus Room and Bedroom #5 with Full Bath

Optional Second Level Bonus Room with Full Bath

FRONT VARIES PER ELEVATION

Optional 2-Car Side-Entry Garage with Carriage Garage

**Optional Bedroom #5 with Full Bath** 

ًם

San Pablo B

San Pablo C

San Pablo G

San Pablo H