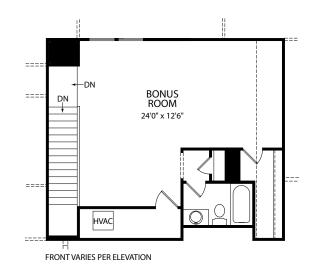

FRONT VARIES PER ELEVATION

Optional 2-Car Side-Entry Garage with Carriage Garage

FRONT VARIES PER ELEVATION

Optional Second Level Bonus Room and Bedroom #5 with Full Bath

Optional Second Level Bonus Room with Full Bath

## San Pablo

San Pablo J

Optional Main Level with Optional Second Level

Note: Not all plans and elevations are available in all communities. Room sizes may vary due to elevation and siding material selected. The elevations and floor plans in this brochure show optional items. Because we are constantly improving our product, we reserve the right to change product features, brand names, dimensions, architectural details and design. This brochure and exterior colors shown here are for illustrative purposes only. They are not meant to represent actual product selections and may not be representative of available colors in specific communities. This is not part of a legal contract.