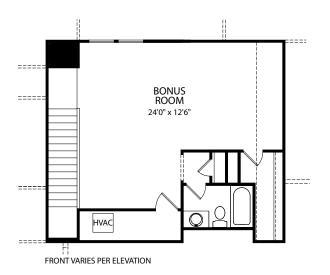

FRONT VARIES PER ELEVATION

Optional 2-Car Side-Entry Garage with Carriage Garage

FRONT VARIES PER ELEVATION

Optional Second Level Bonus Room and Bedroom #5 with Full Bath

Optional Second Level Bonus Room with Full Bath