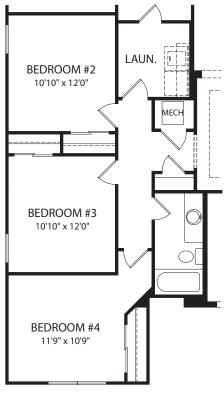

## Main Level

FRONT VARIES PER ELEVATION
Optional Bedroom vs. Gameroom

Note: Not all plans and elevations are available in all communities. Room sizes may vary due to elevation and siding material selected. The elevations and floor plans in this brochure show optional items. Because we are constantly improving our product, we reserve the right to change product features, brand names, dimensions, architectural details and design. This brochure and exterior colors shown here are for illustrative purposes only. They are not meant to represent actual product selections and may not be representative of available colors in specific communities. This is not part of a legal contract.