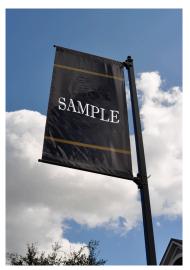

#### **Flags**

One freestanding flagpole per model is permitted. Pole is black and not to exceed 20' high. Pole may exhibit <u>either</u> the American flag (4' x 6' with appropriate lighting) or a fixed, unlit stationary boulevard flag consisting of black background with gold/white lettering but not both.